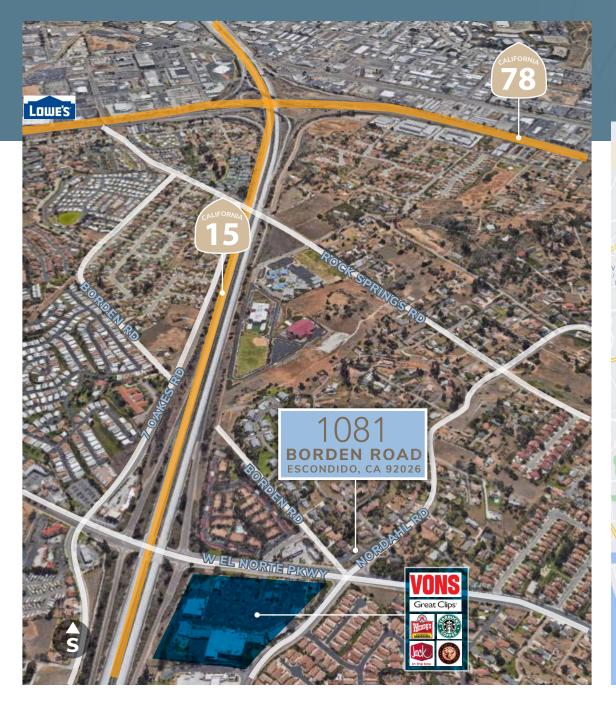

re garden in Kit Carson Park donated by late internationally renowned artist Niki de Saint Phalle. In recent years Escondido was named by Money Magazine as the Best Place in the West in which to retire and, at the other end of the spectrum, was named a Kid-Friendly City for their broad range of youth programs.



# 1081 BORDEN ROAD ESCONDIDO, CA 92026

## Property Overview



#### Highlights

Location/Access/Visibility

Affordable Private Office Spaces

Local Ownership Group

#### Availability

| Suite | Туре                   | SF     | Lease Rate        |
|-------|------------------------|--------|-------------------|
| 102   | Professional<br>Office | 600 SF | \$1,250/Month + U |
| 105-C | Professional<br>Office | 135 SF | \$600/Month Gross |



## 1081 BORDEN ROAD ESCONDIDO, CA 92026



### Location Overview





🔰 in

COMMERCIAL REAL ESTATE SERVICES