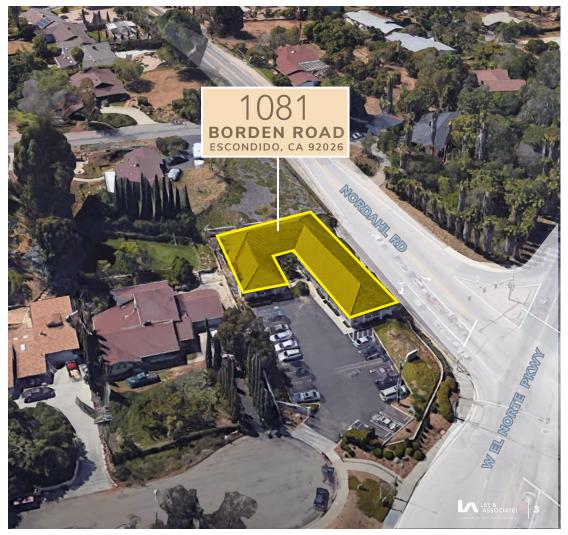

h Queen Califia's Magical Circle, a sculpture garden in Kit Carson Park donated by late internationally renowned artist Niki de Saint Phalle. In recent years Escondido was named by Money Magazine as the Best Place in the West in which to retire and, at the other end of the spectrum, was named a Kid-Friendly City for their broad range of youth programs.



# 1081 BORDEN ROAD ESCONDIDO, CA 92026

## Property Overview



#### Highlights

Location/Access/Visibility

Affordable Private Office Spaces

Local Ownership Group

#### Availability

| Suite | Туре                   | SF     | Lease Rate        |
|-------|------------------------|--------|-------------------|
| 102   | Professional<br>Office | 600 SF | \$1,250/Month + U |
| 105-C | Professional<br>Office | 135 SF | \$600/Month Gross |



## 1081 BORDEN ROAD ESCONDIDO, CA 92026



### Location Overview





🔰 in

COMMERCIAL REAL ESTATE SERVICES