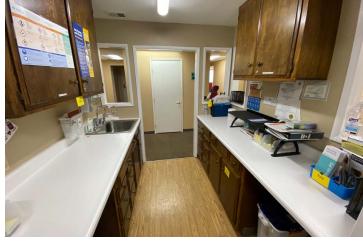

### **SUITE 577-A**

- » Waiting Area
- » 4 Exam Rooms
- » Restroom
- » Nurse Station/Lab

\*Not drawn to scale. Tenant to verify.

### **SUITE 577-H**

- » Waiting Room
- » Reception
- » 6-7 Exam Rooms
- » Restroom
- » Staff / Break Area
- » 400 SF Exclusive Use Patio with Private Entry