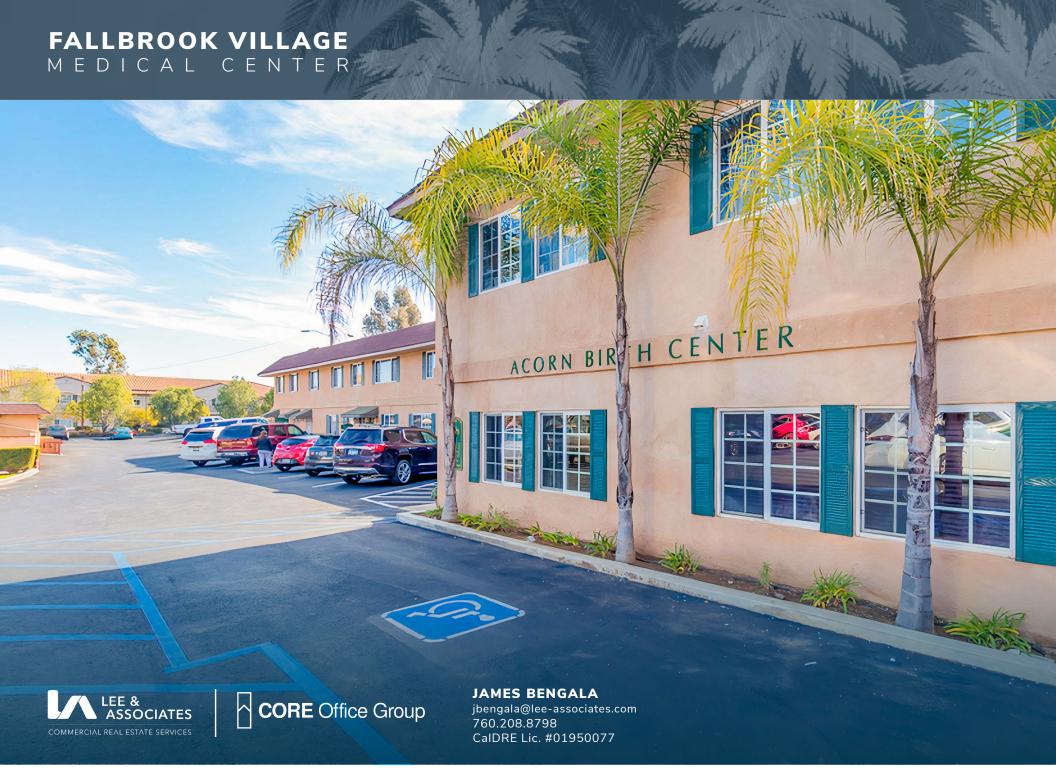

FALLBROOK, CA 92028

577-595 E ELDER ST

FALLBROOK VILLAGE

MEDICAL CENTER

MEDICAL OFFICE SPACES FOR LEASE

CORE Office Group

### PROJECT OVERVIEW

| Address:          | 577 - 595 E. Elder St<br>Fallbrook, CA 92028                                                                     |
|-------------------|------------------------------------------------------------------------------------------------------------------|
| Submarket:        | Fallbrook / Outlying NCSD                                                                                        |
| Year Built        | 1965 / Renovated 2015                                                                                            |
| APN:              | 104-291-10-00                                                                                                    |
| Building Size:    | 585-595 Building       13,932 SQ FT         577 Building       12,124 SQ FT         Total RBA       26,056 SQ FT |
| Construction:     | Wood Frame                                                                                                       |
| Typical Floor:    | Suite Sizes Vary                                                                                                 |
| Build Out:        | Office / Medical                                                                                                 |
| Lot Size:         | ±1.86 AC / ±81,022 SF                                                                                            |
| Number of Floors: | 2 (Two) Floors                                                                                                   |
| Parking:          | 4.8:1,000 Ratio / ±121 Spaces                                                                                    |
| Sprinklers:       | Partial                                                                                                          |
| Zoning:           | C31                                                                                                              |

### FALLBROOK VILLAGE M E D I C A L C E N T E R

150 SF -3,050 SF SF Available

**1965/2015** Year Built/Renovated This building is located in Fallbrook which is known for its beautiful hills and orchards. The town also features historical areas related to its rural settlement origins.