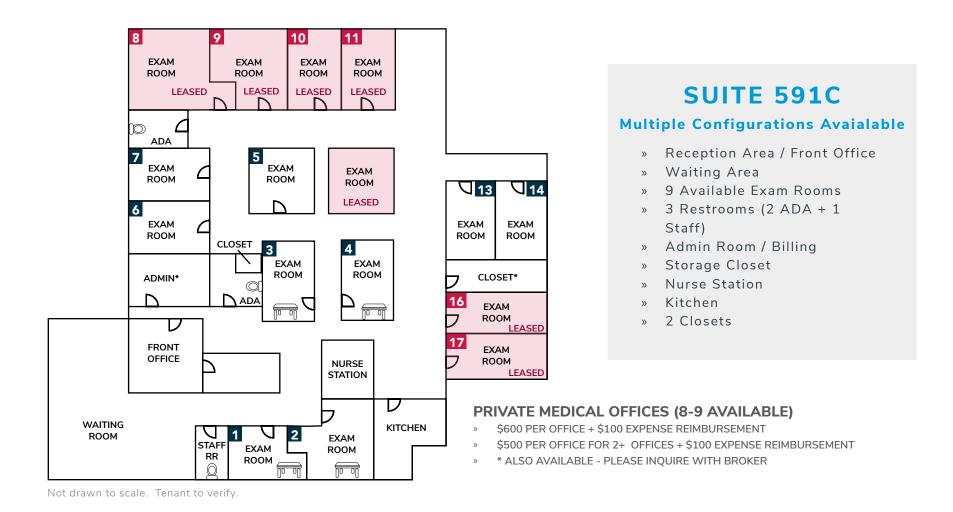

### **AVAILABLE SUITES**

» 577-A: 900 SF (currently dental suite)

» **577**-H: 2,150 SF

» **577-A/H:** 3,050 SF

» 591-C: Multiple Configurations Available:

Private Offices and up to 1,000 - 3,000 SF Available

#### PRIVATE/INDIVIDUAL MEDICAL OFFICES (8-9 AVAILABLE)

- » \$600 PER OFFICE + \$100 EXPENSE REIMBURSEMENT
- » \$500 PER OFFICE FOR 2+ OFFICES + \$100 EXPENSE REIMBURSEMENT

LEASE RATE \$1.75/SF + \$0.15/SF UTILITIES

\*Not drawn to scale. Tenant to verify.