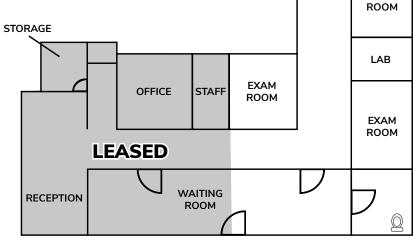

### **SUITE 577-A**

- » Waiting Area
- » 4 Exam Rooms
- » Restroom
- » Nurse Station/Lab

\*Not drawn to scale. Tenant to verify.

\*Not drawn to scale. Tenant to verify.