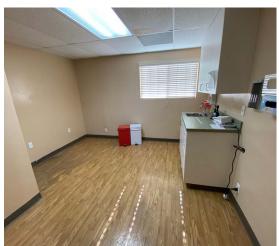

### **AVAILABLE SUITES**

» 577-A: 900 SF (currently dental suite)

» **577**-H: 2,150 SF

» **577-A/H:** 3,050 SF

» 591-C: Multiple Configurations Available:

Private Offices and up to 1,000 - 3,000 SF Available

#### PRIVATE/INDIVIDUAL MEDICAL OFFICES (8-9 AVAILABLE)

- » \$600 PER OFFICE + \$100 EXPENSE REIMBURSEMENT
- » \$500 PER OFFICE FOR 2+ OFFICES + \$100 EXPENSE REIMBURSEMENT

LEASE RATE \$1.75/SF + \$0.15/SF UTILITIES