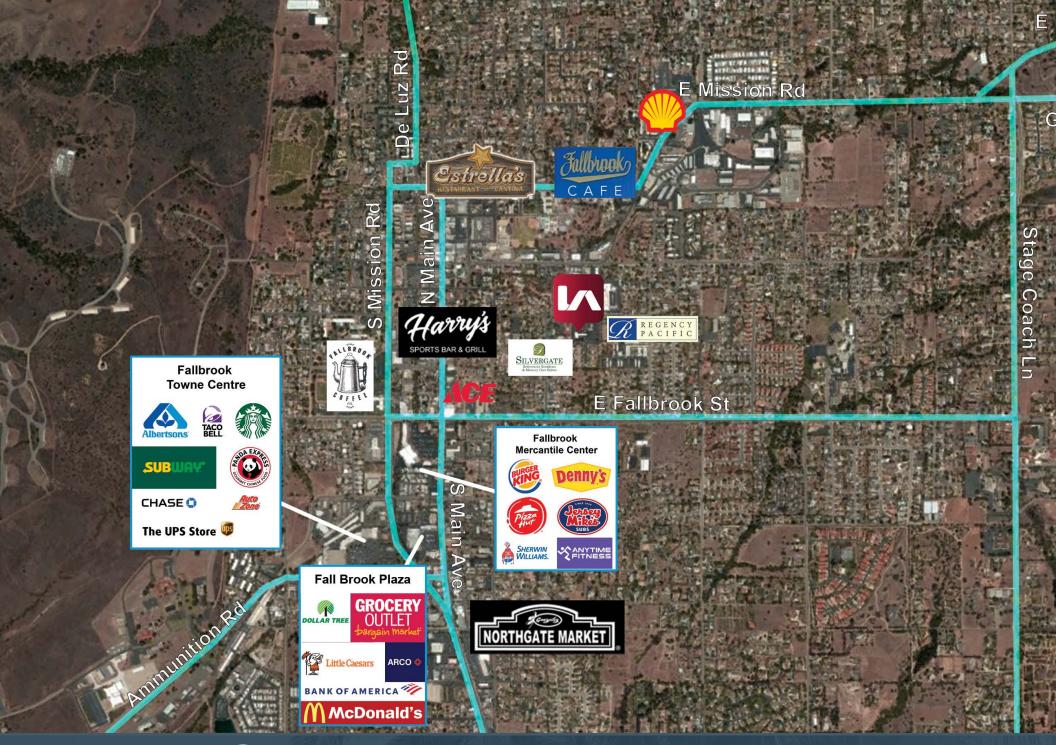

Located near lively downtown Fallbrook, it is also near the Fallbrook Regional Health District. Very close proximity to multiple retirement and assisted living communities provides a great opportunity for a medical business to help serve them.

### **MEDICAL CENTER**

**4.8/1,000**Parking

Plus \$0.15/SF Utilities

- » 3 SUITES AVAILABLE TOTALING 6,050 SF
- » NEAR FALLBROOK REGIONAL HEALTH DISTRICT
- LIVING COMMUNITIES
- PLENTY OF WALKABLE RETAIL WITHIN 1-MILE RADIUS
- » WITHIN 15 MIN TO HIGHWAY 76 AND INTERSTATE 15