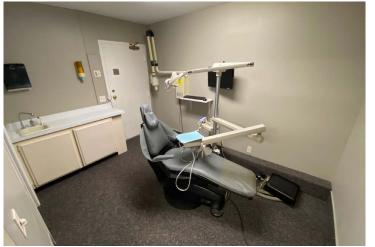

### **AVAILABLE SUITES**

» 577-A: 900 SF (currently dental suite)

» **577**-H: 2,150 SF

» **577-A/H:** 3,050 SF

» 591-C: Multiple Configurations Available:

Private Offices and up to 1,000 - 3,000 SF Available

#### PRIVATE/INDIVIDUAL MEDICAL OFFICES (8-9 AVAILABLE)

- » \$600 PER OFFICE + \$100 EXPENSE REIMBURSEMENT
- » \$500 PER OFFICE FOR 2+ OFFICES + \$100 EXPENSE REIMBURSEMENT

LEASE RATE \$1.75/SF + \$0.15/SF UTILITIES