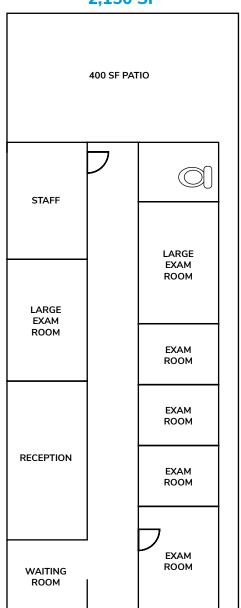

### **SUITE 577-H**

- » Waiting Room
- » Reception
- » 6-7 Exam Rooms
- » Restroom
- » Staff / Break Area
- » 400 SF Exclusive Use Patio with Private Entry

### 2,150 SF (does not include patio SF)

LEASE RATE \$1.75/SF + \$0.15/SF UTILITIES