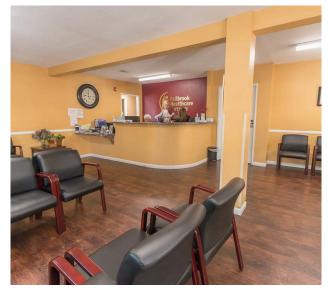

### **MEDICAL CENTER**

**4.8/1,000**Parking

Plus \$0.15/SF Utilities

- » 3 SUITES AVAILABLE TOTALING 6,050 SF
- » NEAR FALLBROOK REGIONAL HEALTH DISTRICT
- LIVING COMMUNITIES
- PLENTY OF WALKABLE RETAIL WITHIN 1-MILE RADIUS
- » WITHIN 15 MIN TO HIGHWAY 76 AND INTERSTATE 15