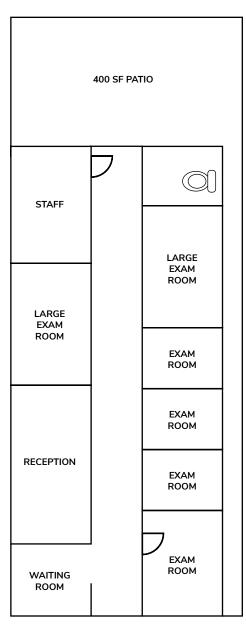

### **SUITE 577-H**

- » Waiting Room
- » Reception
- » 6-7 Exam Rooms
- » Restroom
- » Staff / Break Area
- » 400 SF Exclusive Use Patio with Private Entry

### SUITE 577-H 2,150 SF

EXAM ROOM

**EXAM** 