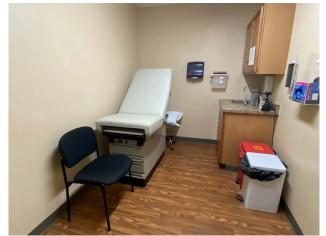

### **SUITE 577-A**

- » Waiting Area
- » 4 Exam Rooms
- » Restroom
- » Nurse Station/Lab

\*Not drawn to scale. Tenant to verify.