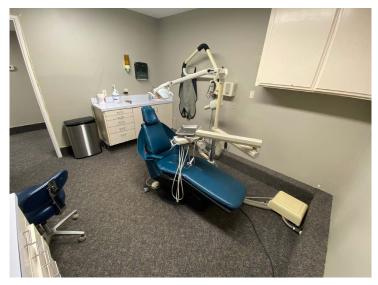

### **AVAILABLE SUITES**

» 577-A: 900 SF (currently dental suite)

» **577**-H: 2,150 SF

» **577-A/H:** 3,050 SF

» 591-C: Multiple Configurations Available:

Private Offices and up to 1,000 - 3,000 SF Available

#### PRIVATE/INDIVIDUAL MEDICAL OFFICES (8-9 AVAILABLE)

- » \$600 PER OFFICE + \$100 EXPENSE REIMBURSEMENT
- » \$500 PER OFFICE FOR 2+ OFFICES + \$100 EXPENSE REIMBURSEMENT

LEASE RATE \$1.75/SF + \$0.15/SF UTILITIES