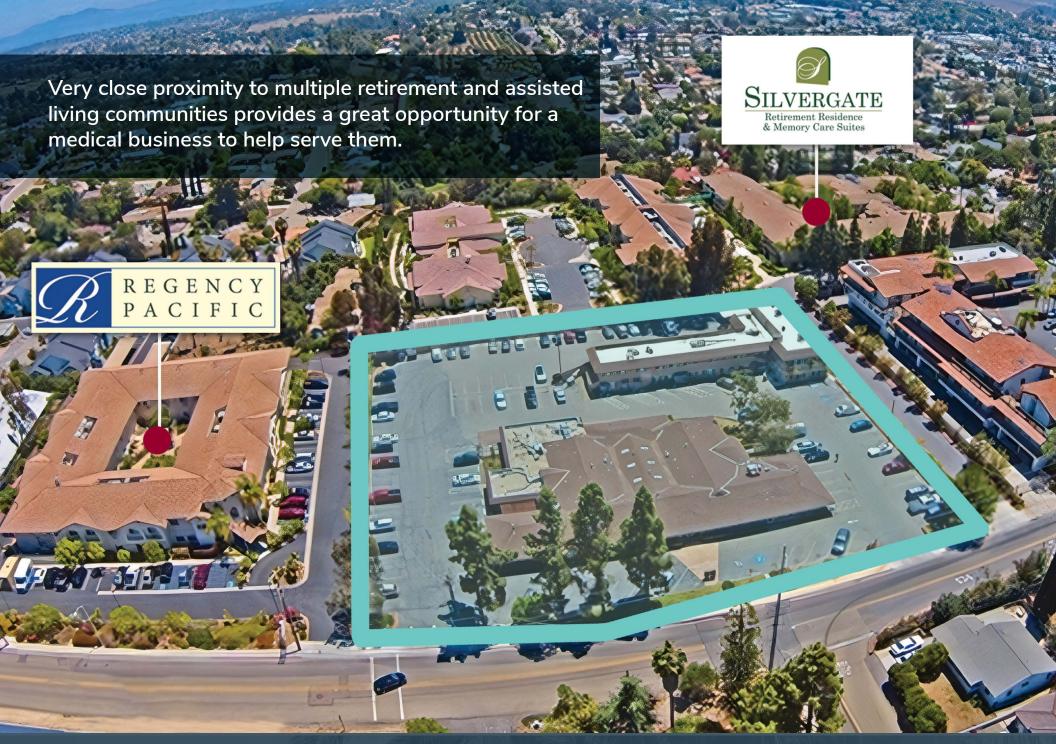

Located near lively downtown Fallbrook, it is also near the Fallbrook Regional Health District. Very close proximity to multiple retirement and assisted living communities provides a great opportunity for a medical business to help serve them.

### **MEDICAL CENTER**

**4.8/1,000**Parking

Plus \$0.15/SF Utilities

- » 3 SUITES AVAILABLE TOTALING 6,050 SF
- » NEAR FALLBROOK REGIONAL HEALTH DISTRICT
- LIVING COMMUNITIES
- PLENTY OF WALKABLE RETAIL WITHIN 1-MILE RADIUS
- » WITHIN 15 MIN TO HIGHWAY 76 AND INTERSTATE 15