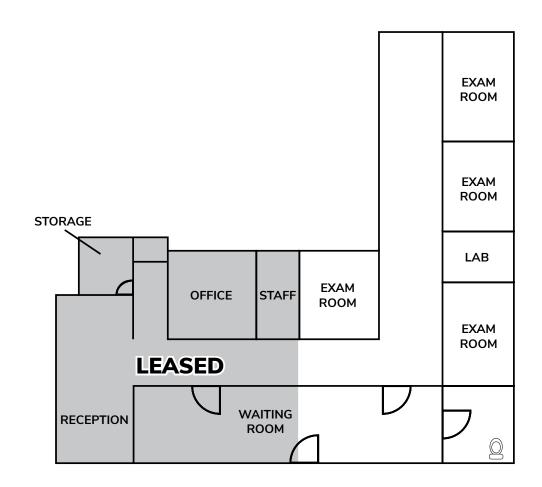

### **SUITE 577-A**

- » Waiting Area
- » 4 Exam Rooms
- » Restroom
- » Nurse Station/Lab

\*Not drawn to scale. Tenant to verify.

### **SUITE 577-H**

- » Waiting Room
- » Reception
- » 6-7 Exam Rooms
- » Restroom
- » Staff / Break Area
- » 400 SF Exclusive Use Patio with Private Entry

### (noncontiguous, adjacent suites can be leased together)

- » Waiting Area
- » 4 Exam Rooms
- » Restroom
- » Nurse Station/Lab

- » Waiting Room
- » Reception
- » 6-7 Exam Rooms
- » Restroom
- » Staff / Break Area
- » 400 SF Exclusive Use Patio with Private Entry