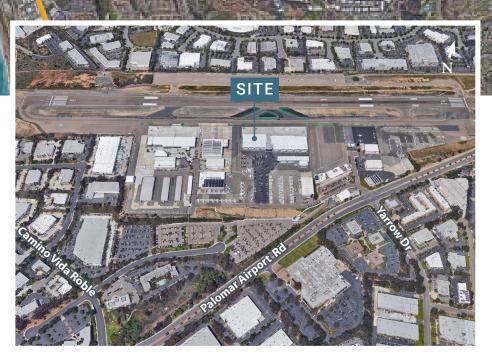

### location map

Palomar Airport Rd

Legoland California Paloma<sup>x</sup> Airport Rd

5

Palomar Airport Rd

McClellan Palomar Airport

I Camino Real

78