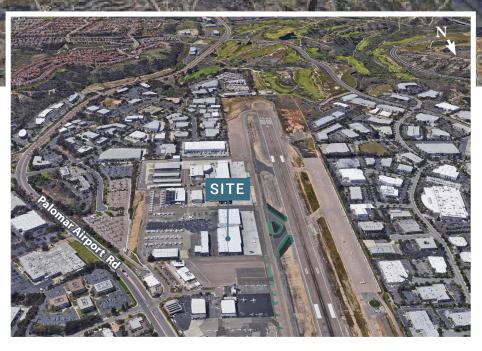

## location highlights

#### Minutes from I-5

Convenient access to North-South Coaster & East-West Sprinter Trains

Centrally located among Escondido, San Marcos, Vista and Carlsbad

Surrounded by retailers and restaurants

amenities