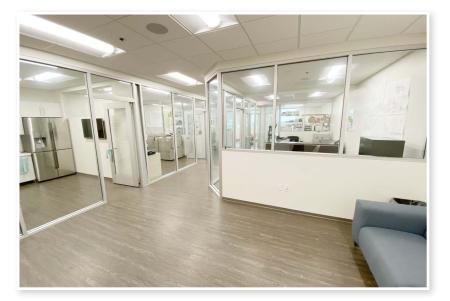

------|
| SUITE:                    | 203                                                                                      |
| BUILDING TYPE:            | Office                                                                                   |
| RENTABLE SF:              | ±1,522 RSF<br>*Size to be verified by tenant                                             |
| PARKING:                  | 10/1,000 SF                                                                              |
| YEAR BUILT/<br>RENOVATED: | 2006/2014                                                                                |
| SALE PRICE:               | \$ <del>419,000 (\$275/SF)</del><br>MAJOR PRICE REDUCTION<br><b>\$250,000 (\$164/SF)</b> |

#### UNDERLYING GROUND LEASE WITH SAN DIEGO COUNTY THROUGH 2045





No warranty or representation is made to the accuracy of the foregoing transaction. Terms of sale or lease and availability are subject to change or withdraw without notice.

## location highlights

#### Minutes from I-5

Convenient access to North-South Coaster & East-West Sprinter Trains

Centrally located among Escondido, San Marcos, Vista and Carlsbad

Surrounded by retailers and restaurants

amenities

On-site professional management

24/7 surveillance and security

Ample parking

Shared conference room and on-site showers

High ceilings and long window lines provide an abundance of natural light

The Landings restaurant on-site





## floor plan - suite 203



HALLWAY

### property photos









### nearby retail & corporate neighbors



### location map



Palomar Airport Rd