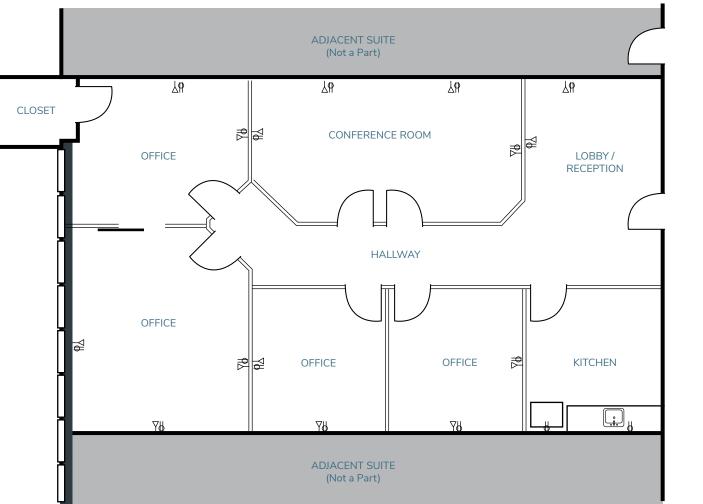

>MAJOR PRICE REDUCTION<br><b>\$250,000 (\$164/SF)</b> |

#### UNDERLYING GROUND LEASE WITH SAN DIEGO COUNTY THROUGH 2045





No warranty or representation is made to the accuracy of the foregoing transaction. Terms of sale or lease and availability are subject to change or withdraw without notice.

## location highlights

#### Minutes from I-5

Convenient access to North-South Coaster & East-West Sprinter Trains

Centrally located among Escondido, San Marcos, Vista and Carlsbad

Surrounded by retailers and restaurants

amenities

On-site professional management

24/7 surveillance and security

Ample parking

Shared conference room and on-site showers

High ceilings and long window lines provide an abundance of natural light

The Landings restaurant on-site





## floor plan - suite 203



HALLWAY

### property photos









### nearby retail & corporate neighbors



### location map



Palomar Airport Rd

Legoland California Paloma<sup>x</sup> Airport Rd

5

Palomar Airport Rd

McClellan Palomar Airport

I Camino Real





78

lo warranty or representation is made to the accuracy of the foregoing transaction. Terms of sale or lease and availability are subject to change or withdraw without notice.

## 2100 palomar airport road

carlsbad, ca 92011

James Bengala jbengala@lee-associates.com 760.481.1017 <sub>CalDRE #01950077</sub>





Lee & Associates Commercial Real Estate Services, Inc. - NSDC | 1902 Wright Place, Suite 180, Carlsbad, CA 92008 | P: (760) 929-9700 | F: (760) 929-9977 No warranty or representation is made to the accuracy of the foregoing transaction. Ter