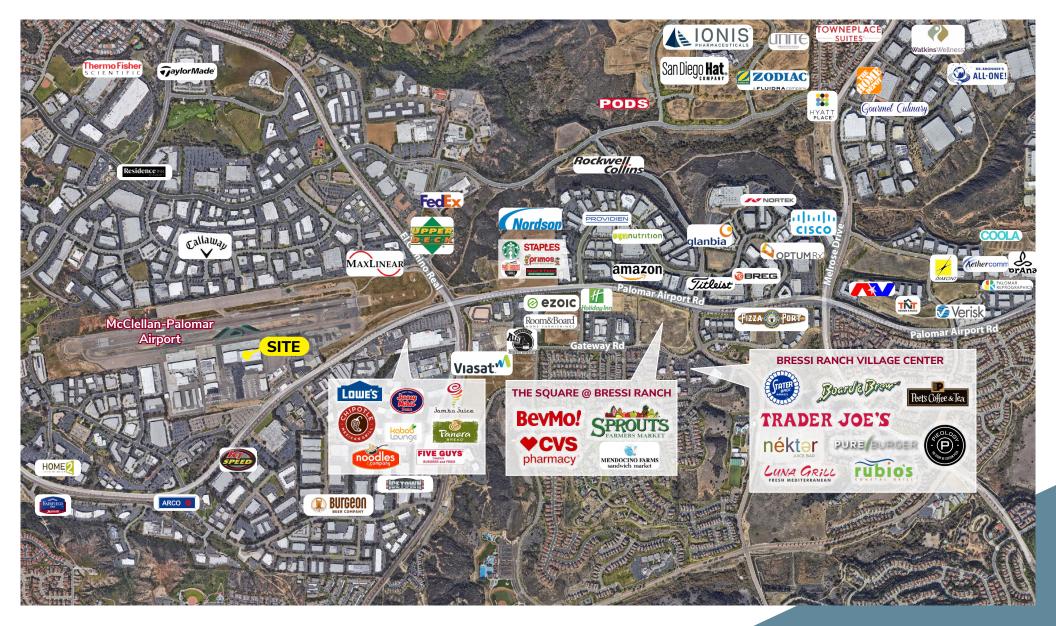

EASE WITH SAN DIEGO COUNTY THROUGH 2045





No warranty or representation is made to the accuracy of the foregoing transaction. Terms of sale or lease and availability are subject to change or withdraw without notice.

## location highlights

#### Minutes from I-5

Convenient access to North-South Coaster & East-West Sprinter Trains

Centrally located among Escondido, San Marcos, Vista and Carlsbad

Surrounded by retailers and restaurants

amenities

On-site professional management

24/7 surveillance and security

Ample parking

Shared conference room and on-site showers

High ceilings and long window lines provide an abundance of natural light

The Landings restaurant on-site





## floor plan - suite 203



HALLWAY

### property photos









### nearby retail & corporate neighbors



### location map



Palomar Airport Rd

Legoland California Paloma<sup>x</sup> Airport Rd

5

Palomar Airport Rd

McClellan Palomar Airport

I Camino Real





78

lo warranty or representation is made to the accuracy of the foregoing transaction. Terms of sale or lease and availability are subject to change or withdraw without notice.

## 2100 palomar airport road

carlsbad, ca 92011

James Bengala jbengala@lee-associates.com 760.481.1017 <sub>CalDRE #01950077</sub>





Lee & Associates Commercial Real Estate Services, Inc. - NSDC | 1902 Wright Place, Suite 180, Carlsbad, CA 92008 | P: (760) 929-9700 | F: (760) 929-9977 No warranty or representation is made to the accuracy of the foregoing transaction. Terms of sale or lease and availability are subject to change or withdraw without no