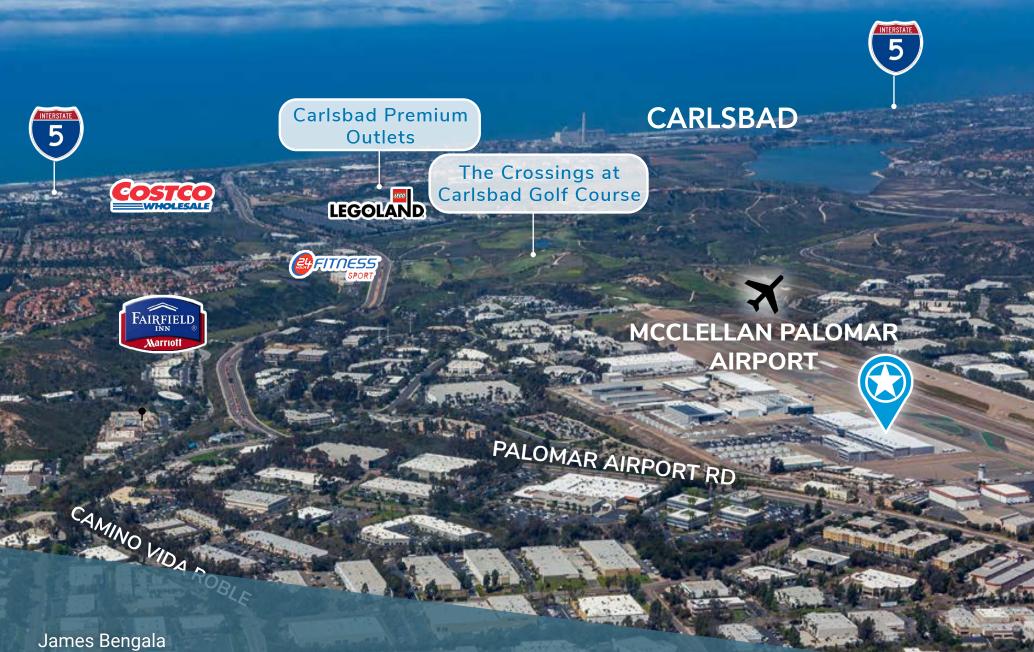

### nearby retail & corporate neighbors

### location map

Palomar Airport Rd

Legoland California Paloma<sup>x</sup> Airport Rd

5

Palomar Airport Rd

McClellan Palomar Airport

I Camino Real

78