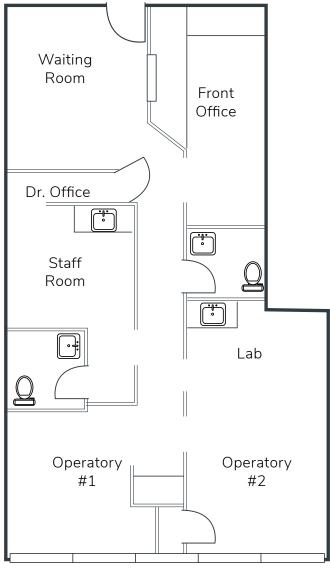

MEDICAL OFFICE SUITE - FOR SALE OR FOR LEASE

2023 W VISTA WAY, SUITE P VISTA, CA 92083





### **ADDRESS**

2023 W Vista Way Vista, CA 92083



# PROPERTY IS ON GROUND LEASE

approx. 45 years remaining



#### **PROJECT**

Tri-City Medical & Surgical Park



#### **PARKING RATIO**

6.7 / 1,000 SF



#### **YEAR BUILT**

1984



#### **ZONING**

(C) - Commercial

SALE PRICE: \$196,000 (\$200/SF)

LEASE RATE: \$2,000/ MONTH









Ample surface parking for patients and underground parking for doctors



Elevator served



Currently occupied by endodontic practitioner



FF&E negotiable





#### **SUITE P - 983 SF**











## **OCEANSIDE**

GENTIER GITY GOLF COURSE

EL-CAMINO-REAL

CARLSBAD

CARLSBAD
Walmart \*\* GOLF GENTER



DISCOUNT DELTACO

OCEANSIDE BLVD





Chick filt

### LOCATION HIGHLIGHTS

Tri-City Medical and Surgical Park is comprised of 11 individually owned medical condos

Located near Tri-City Regional Hospital

Easy accessibility to Hwy – 78



CORE Office Group