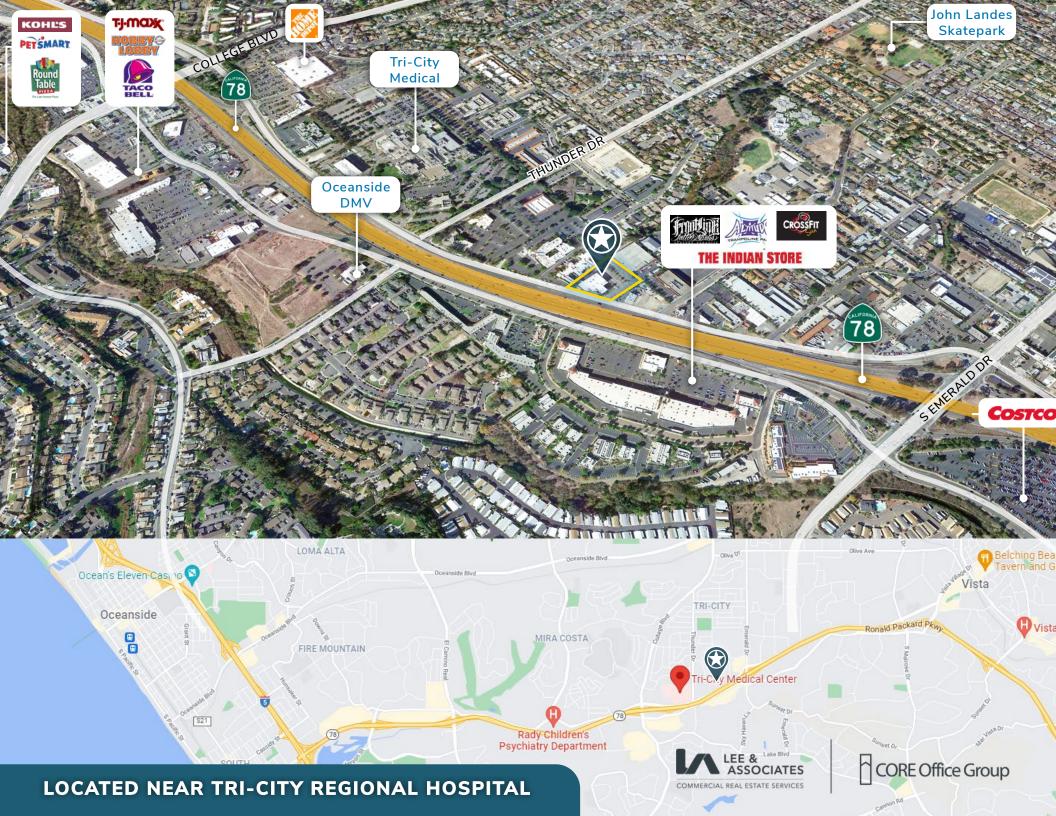

### LOCATION HIGHLIGHTS

Tri-City Medical and Surgical Park is comprised of 11 individually owned medical condos

Located near Tri-City Regional Hospital

Easy accessibility to Hwy – 78

CORE Office Group