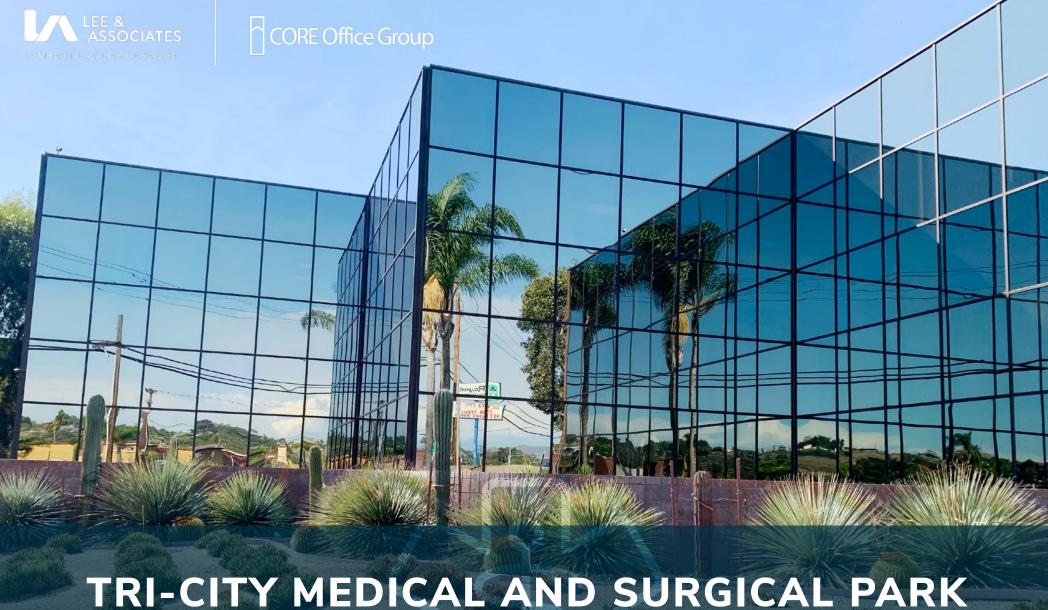

MEDICAL OFFICE SUITE - FOR SALE OR FOR LEASE

2023 W VISTA WAY, SUITE P VISTA, CA 92083

#### **PROJECT**

Tri-City Medical & Surgical Park

#### **ZONING**

(C) - Commercial

SALE PRICE: \$196,000 (\$200/SF)

LEASE RATE: \$2,000/ MONTH

Ample surface parking for patients and underground parking for doctors

Elevator served

Currently occupied by endodontic practitioner