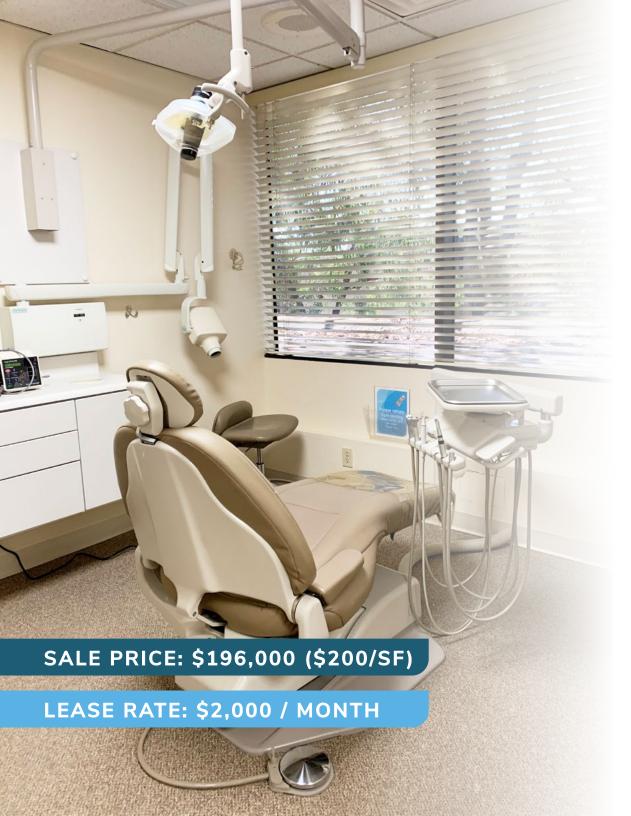

#### **ZONING**

(C) - Commercial

SALE PRICE: \$196,000 (\$200/SF)

LEASE RATE: \$2,000/ MONTH

Ample surface parking for patients and underground parking for doctors

Elevator served

Currently occupied by endodontic practitioner